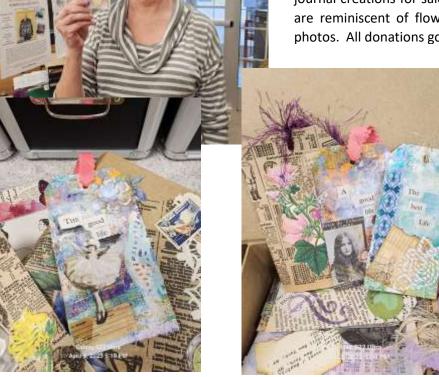

## Julie Damiano – Dedicated Library Patron and Crafter

Julie is one of our die-hard library patrons and always makes bookmarks and journals as a "thank you" to us. She has decided to help raise money for the library by donating her handmade vintage bookmark and journal creations for sale for anyone to purchase. Many of her works are reminiscent of flowers and nature, lace, old books and vintage photos. All donations go to the library.