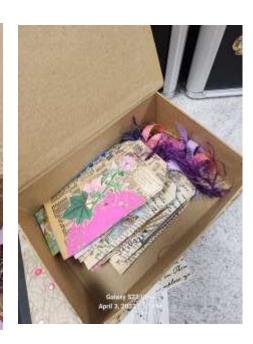

## Julie Damiano – Dedicated Library Patron and Crafter

Julie is one of our die-hard library patrons and always makes bookmarks and journals as a "thank you" to us. She has decided to help raise money for the library by donating her handmade vintage bookmark and journal creations for sale for anyone to purchase. Many of her works are reminiscent of flowers and nature, lace, old books and vintage photos. All donations go to the library.